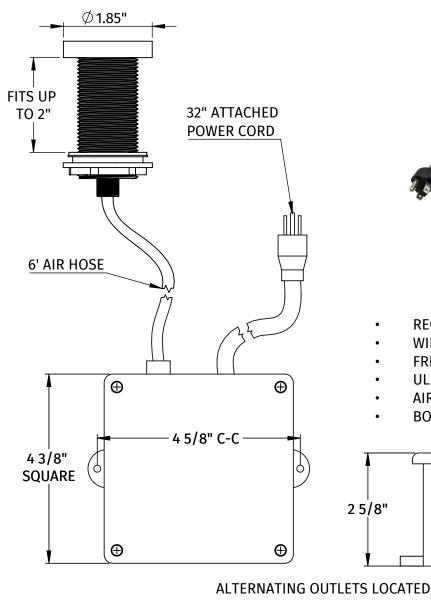

### **SPECIFICATION SHEET**

- REQUIRES Ø 1 3/8" MOUNTING HOLE
- WILL FIT UP TO 2" THICK DECK
- FREEDOM TO MOUNT BOX ANYWHERE
- **UL APPROVED**
- AIR ACTUATED
- BOX MOUNTING HARDWARE NOT INCLUDED