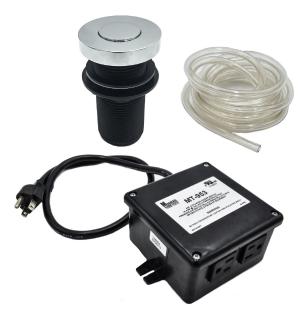

# <u>MT957</u>

## **ROUND "DELUXE" FLUSH WASTE DISPOSER AIR SWITCH WITH FREEDOM MOUNT**

### **SPECIFICATION SHEET**

- REQUIRES Ø 1 3/8" MOUNTING HOLE
- WILL FIT UP TO 2" THICK DECK
- FREEDOM TO MOUNT BOX ANYWHERE
- **UL APPROVED**
- AIR ACTUATED
- BOX MOUNTING HARDWARE NOT INCLUDED