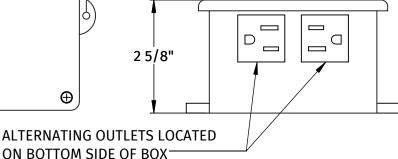

### **SPECIFICATION SHEET**

- REQUIRES Ø 1 3/8" MOUNTING HOLE
- WILL FIT UP TO 2" THICK DECK
- FREEDOM TO MOUNT BOX ANYWHERE
- **UL APPROVED**
- AIR ACTUATED
- BOX MOUNTING HARDWARE NOT INCLUDED