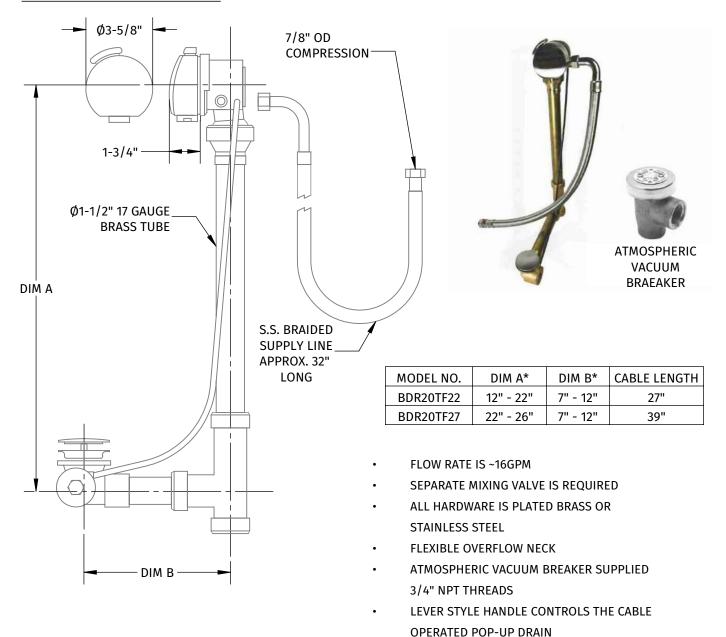

# BDR20TF22,27

# TUB FILLER DRAIN - BRASS BODY CABLE DRAIN OPERATED WITH FLEXIBLE OVERFLOW NECK

## **SPECIFICATION SHEET**