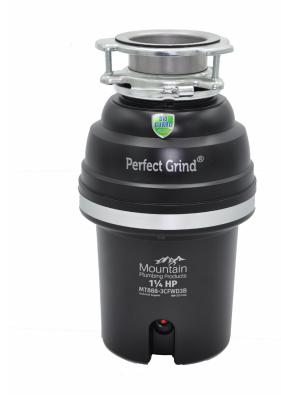

## MT888-3CFWD3B

### This model offers the following features:

- Permanent Magnet High RPM Means High Torque and Fewer Jams
- · Bio-guard Antimicrobial Protection
- · Removable Splash Guard
- Stainless Steel Turntable and Grind Rings (Compared to Competitor's Cold-Rolled or Galvanized Steel)
- Factory Installed Power Cord with Plug
- · Safe for Properly Sized Septic Tanks
- 3-Bolt Mounting System
- Full Sound Insulation for Quiet Operation

#### WARRANTY

THE 1 - 1/4 HP MOUNTAIN PERFECT GRIND WASTE DISPOSER COMES WITH A LIFETIME REPLACEMENT WARRANTY AGAINST ANY MECHANICAL OR MATERIAL DEFECT. IN ADDITION TO THE ABOVE WARRANTY, ALL PERFECT GRIND DISPOSERS COME WITH A LIFETIME WARRANTY AGAINST CORROSION. LABOR NOT INCLUDED.