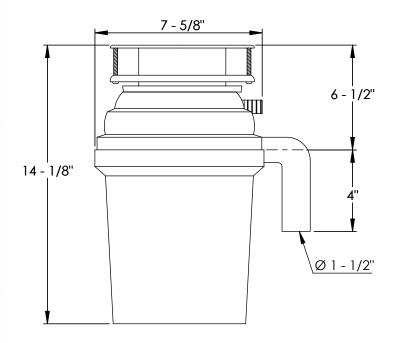

#### **SPECIFICATIONS**

| HP                     | 1 - 1/4                                |
|------------------------|----------------------------------------|
| Motor Type             | Permanent Magnet                       |
| Feed                   | Continuous                             |
| Volts                  | 110V                                   |
| Frequency              | 50/60 Hz                               |
| Motor Speed            | 2500 RPM                               |
| Hopper Capacity        | 29 oz                                  |
| Balance Level          | G 0.4                                  |
| Turntable              | Stainless Steel                        |
| Grind Rings            | Stainless Steel                        |
| Sink Flange            | Stainless Steel                        |
| Basket Strainer        | Stainless Steel                        |
| Drain Elbow            | ABS                                    |
| Bearings               | Permanently Lubricated,<br>Sleeve Type |
| Manual Reset Protector | Protection for Overload and Temp.      |
| Shipping Weight        | 13.5 lbs                               |
| Pallet Quantity        | 64 pcs                                 |
|                        |                                        |