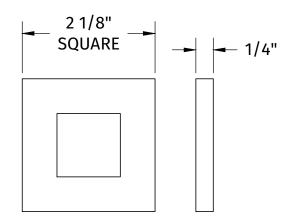

## **SPECIFICATION SHEET**

- SOLID BRASS CONSTRUCTION
- INCLUDES DECORATIVE BRASS ESCUTCHEON
- 1/2 NPT
- (MT23 SHOWN)

| IM A |
|------|
|      |

MT23:

12"

• MT23-16:

16"