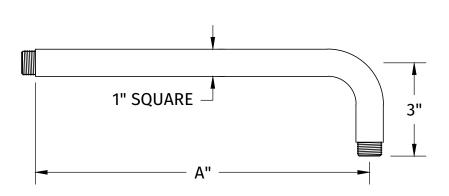

## **SPECIFICATION SHEET**

- SOLID BRASS CONSTRUCTION
- INCLUDES DECORATIVE BRASS ESCUTCHEON
- 1/2 NPT
- (MT23 SHOWN)

| IM A |
|------|
|      |

MT23:

12"

• MT23-16:

16"