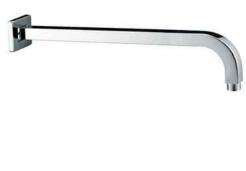

## **SPECIFICATION SHEET**

- SOLID BRASS CONSTRUCTION
- INCLUDES DECORATIVE BRASS ESCUTCHEON
- 1/2 NPT
- (MT23 SHOWN)

| IM A |
|------|
|      |

MT23:

12"

• MT23-16:

16"