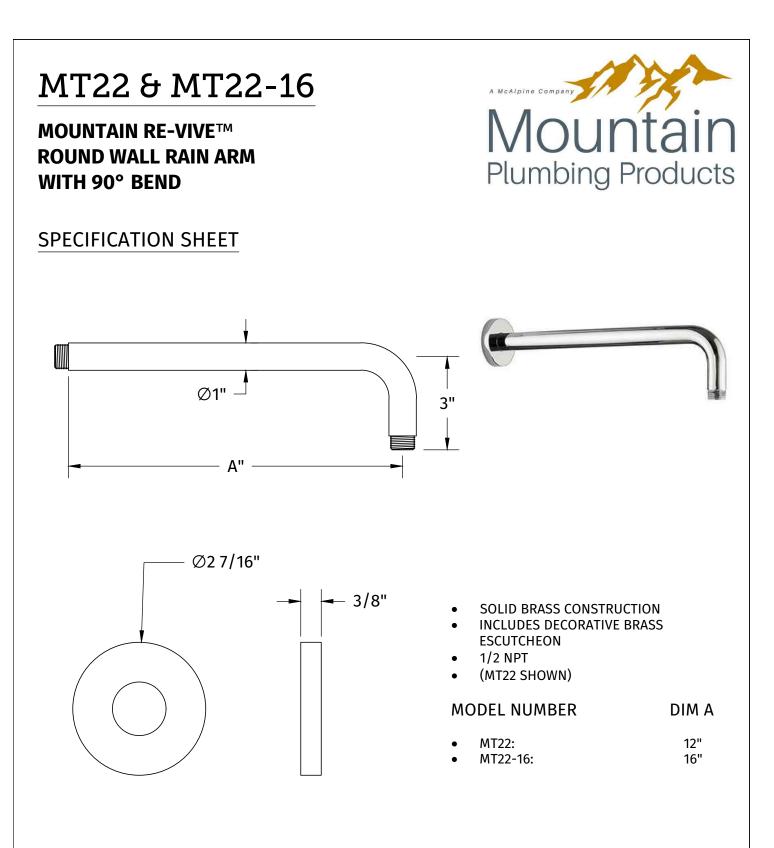

## WARRANTY

FOR WARRANTY INFO PLEASE VISIT WWW.MOUNTAINPLUMBING.COM/PAGE/RESOURCES/WARRANTY

## FINISH CARE & MAINTENANCE

NEVER USE ANY HARSH ALKALI, ACID BASED DETERGENTS OR CLEANERS SUCH AS SOFT SCRUB<sup>®</sup>, SCRUBBING BUBBLES<sup>®</sup> OR COMET<sup>®</sup> TO CLEAN. DO NOT USE BRILLO<sup>®</sup> AND SCOTCH BRITE<sup>®</sup> PADS. THESE WILL ALL HARM THE FINISH. TO CLEAN, USE ONLY A DAMP SOFT CLOTH AND WIPE USING A SOFT CLOTH. STANDARD WINDEX<sup>®</sup> CAN ALSO BE USED SPARINGLY. IT IS NOT NECESSARY TO WIPE HARD TO REMOVE SPOTS. TO MAINTAIN THE FINISH, WIPE WITH A SOFT DRY CLOTH AFTER USE. AN OCCASIONAL COAT OF PURE CARNAUBA WAX WITHOUT CLEANERS WILL HELP PROTECT THE FINISH.

SPECIFICATIONS SUBJECT TO CHANGE WITHOUT NOTICE www.mountainplumbing.com 888-222-9140 fax 972-456-27