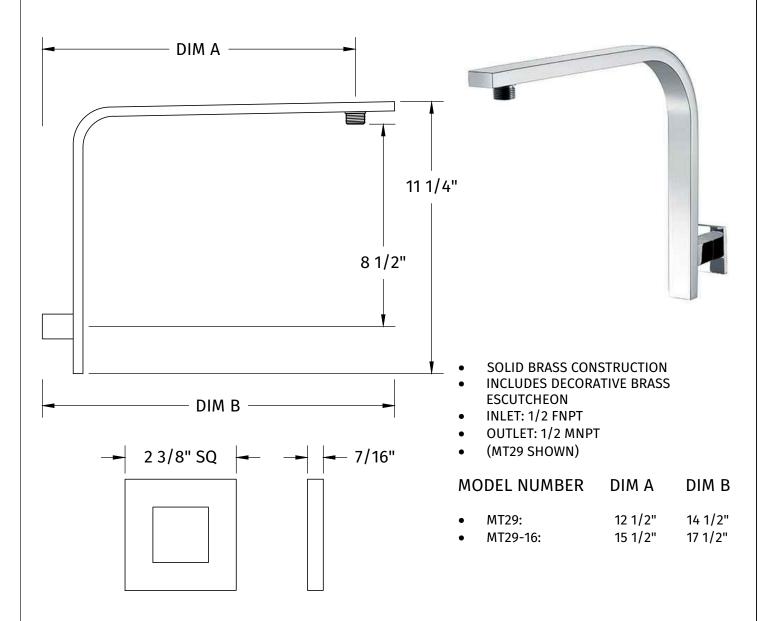

# MT29 & MT29-16

### MOUNTAIN RE-VIVE™ **SQUARE SHOWER RISER**

## **SPECIFICATION SHEET**