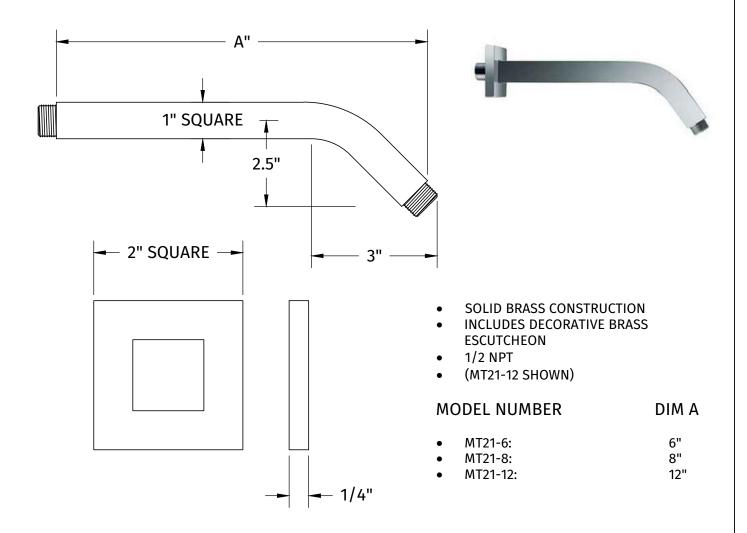

# MT21-6/8/12

## MOUNTAIN RE-VIVE™ SQUARE SHOWER ARM WITH 45° BEND

## **SPECIFICATION SHEET**