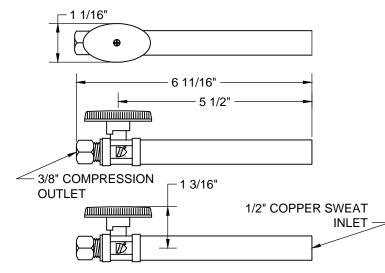

## MT317-NL

# THIS DECORATIVE P TRAP KIT OFFERS THE FOLLOWING FEATURES:

- FULLY PLATED MT302X 1 1/2" DIA 17 GA BRASS P TRAP
   WITH MT313X HIGH BOX ESCUTCHEON
- TWO MT317-NL 1/2" COPPER SWEAT VALVES
- TWO BELL FLANGE
- TWO MT432X NO LEAD SUPPLY TUBES
- OFFERED IN MANY STANDARD DECORATIVE FINISHES
- SPECIAL FINISHES AVAILABLE UPON REQUEST