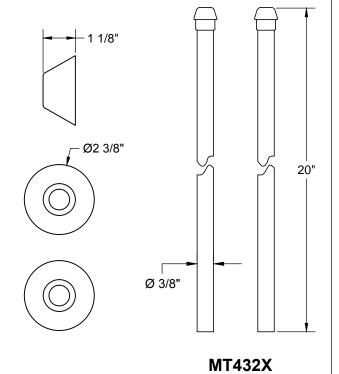

# THIS DECORATIVE P TRAP KIT OFFERS THE FOLLOWING FEATURES:

- FULLY PLATED MT302X 1 1/2" DIA 17 GA BRASS P TRAP
   WITH MT313X HIGH BOX ESCUTCHEON
- TWO MT317-NL 1/2" COPPER SWEAT VALVES
- TWO BELL FLANGE
- TWO MT432X NO LEAD SUPPLY TUBES
- OFFERED IN MANY STANDARD DECORATIVE FINISHES
- SPECIAL FINISHES AVAILABLE UPON REQUEST