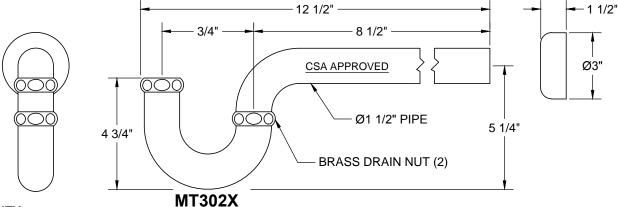

# THIS DECORATIVE P TRAP KIT OFFERS THE FOLLOWING FEATURES:

- FULLY PLATED MT302X 1 1/2" DIA 17 GA BRASS P TRAP
   WITH MT313X HIGH BOX ESCUTCHEON
- TWO MT317-NL 1/2" COPPER SWEAT VALVES
- TWO BELL FLANGE
- TWO MT432X NO LEAD SUPPLY TUBES
- OFFERED IN MANY STANDARD DECORATIVE FINISHES
- SPECIAL FINISHES AVAILABLE UPON REQUEST