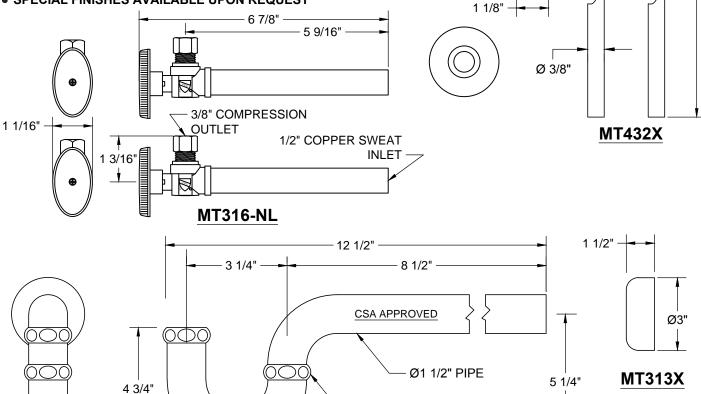

## THIS DECORATIVE P TRAP KIT OFFERS THE FOLLOWING FEATURES:

- FULLY PLATED MT302X 1 1/2" DIA 17 GA BRASS P TRAP
  WITH MT313X HIGH BOX ESCUTCHEON
- TWO MT316-NL 1/2" COPPER SWEAT VALVES
- TWO BELL FLANGE
- TWO MT432X NO LEAD SUPPLY TUBES
- OFFERED IN MANY STANDARD DECORATIVE FINISHES
- SPECIAL FINISHES AVAILABLE UPON REQUEST