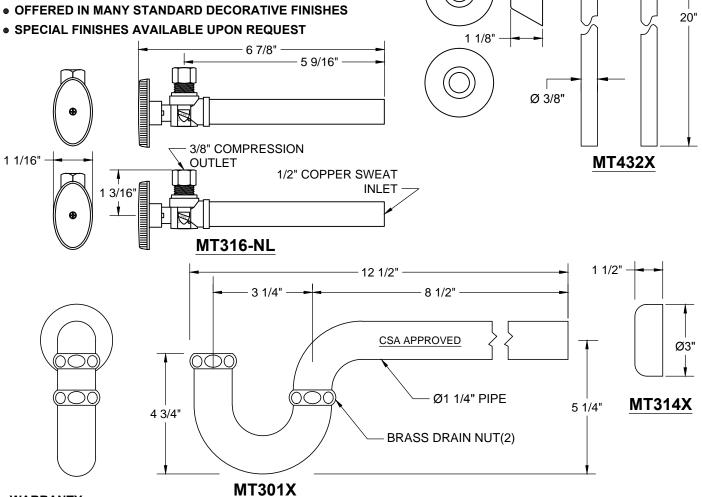

## THIS DECORATIVE P TRAP KIT OFFERS THE FOLLOWING FEATURES:

- FULLY PLATED MT301X 1 1/4" DIA 17 GA BRASS P TRAP WITH MT314X HIGH BOX ESCUTCHEON
- TWO MT316-NL 1/2" COPPER SWEAT VALVES
- TWO BELL FLANGE
- TWO MT432X NO LEAD SUPPLY TUBES

## MT4433-NL SPECIFICATIONS

LAVATORY SUPPLY KIT

Ø2 3/8"