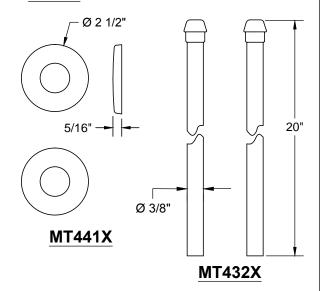

## THIS DECORATIVE P TRAP KIT OFFERS THE FOLLOWING FEATURES:

- FULLY PLATED MT301X 1 1/4" DIA 17 GA BRASS P TRAP WITH MT314X HIGH BOX ESCUTCHEON
- TWO MT4003X-NL VALVES WITH 1/4 TURN CERAMIC **DISC CARTRIDGE**
- TWO MT432X NO LEAD SUPPLY TUBES
- TWO MT441X SURE GRIP WALL ESCUTCHEONS
- OFFERED IN MANY STANDARD DECORATIVE FINISHES
- SPECIAL FINISHES AVAILABLE UPON REQUEST