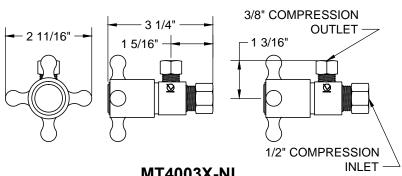

## THIS DECORATIVE P TRAP KIT OFFERS THE FOLLOWING FEATURES:

- FULLY PLATED MT301X 1 1/4" DIA 17 GA BRASS P TRAP WITH MT314X HIGH BOX ESCUTCHEON
- TWO MT4003X-NL VALVES WITH 1/4 TURN CERAMIC **DISC CARTRIDGE**
- TWO MT432X NO LEAD SUPPLY TUBES
- TWO MT441X SURE GRIP WALL ESCUTCHEONS
- OFFERED IN MANY STANDARD DECORATIVE FINISHES
- SPECIAL FINISHES AVAILABLE UPON REQUEST