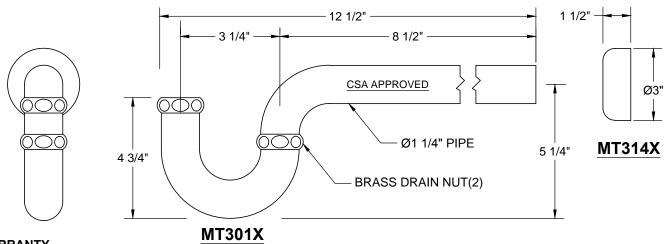

## THIS DECORATIVE P TRAP KIT OFFERS THE FOLLOWING FEATURES:

- FULLY PLATED MT301X 1 1/4" DIA 17 GA BRASS P TRAP WITH MT314X HIGH BOX ESCUTCHEON
- TWO MT4003X-NL VALVES WITH 1/4 TURN CERAMIC **DISC CARTRIDGE**
- TWO MT432X NO LEAD SUPPLY TUBES
- TWO MT441X SURE GRIP WALL ESCUTCHEONS
- OFFERED IN MANY STANDARD DECORATIVE FINISHES
- SPECIAL FINISHES AVAILABLE UPON REQUEST