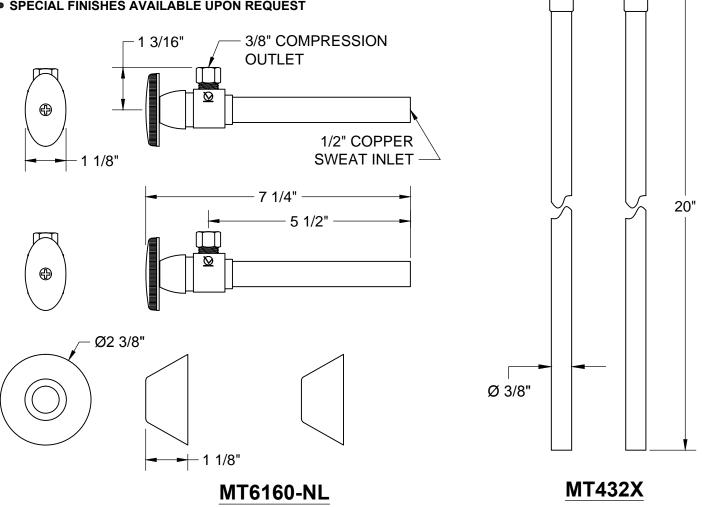

## THIS DECORATIVE P TRAP KIT OFFERS THE FOLLOWING FEATURES:

- TWO MT6160-NL 1/2" COPPER SWEAT VALVES
- TWO BELL FLANGE
- TWO MT432X NO LEAD SUPPLY TUBES
- OFFERED IN MANY STANDARD DECORATIVE FINISHES
- SPECIAL FINISHES AVAILABLE UPON REQUEST