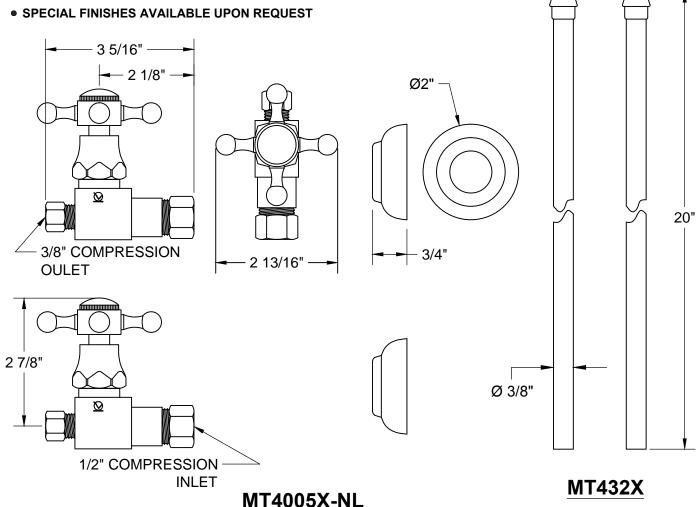

## THIS DECORATIVE P TRAP KIT OFFERS THE FOLLOWING FEATURES:

- TWO MT4005X-NL VALVES WITH 1/4 TURN CERAMIC DISC CARTRIDGE AND ESCUTCHEON
- TWO MT432X NO LEAD SUPPLY TUBES
- OFFERED IN MANY STANDARD DECORATIVE FINISHES

**VALVES** 