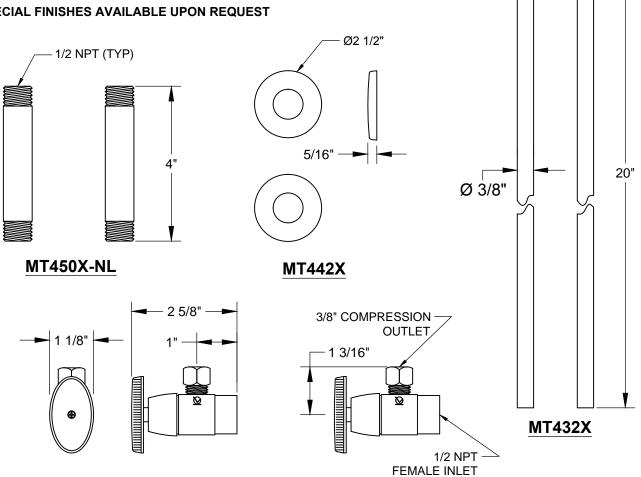

## THIS DECORATIVE P TRAP KIT OFFERS THE FOLLOWING FEATURES:

- TWO MT6001-NL VALVES WITH 1/4 TURN CERAMIC DISC CARTRIDGE
- TWO MT432X NO LEAD SUPPLY TUBES
- TWO MT442X SURE GRIP WALL ESCUTCHEONS
- TWO MT450X-NL 4" NO LEAD PIPE NIPPLES WITH 1/2 NPT THREAD

SPECIAL FINISHES AVAILABLE UPON REQUEST