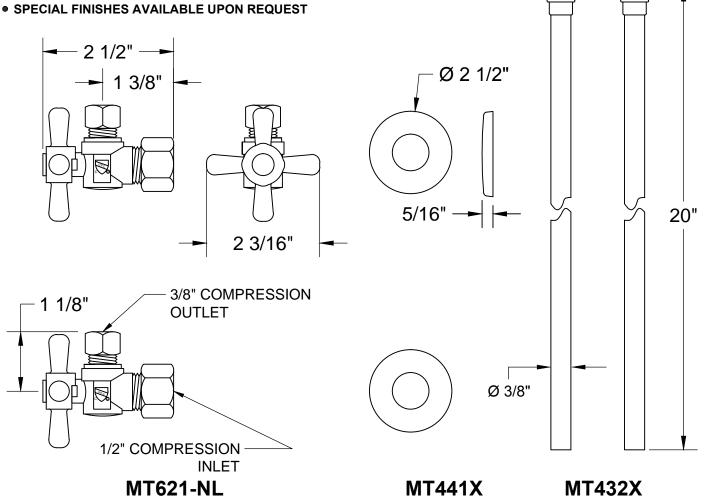

## THIS DECORATIVE P TRAP KIT OFFERS THE FOLLOWING FEATURES:

- TWO MT621-NL 1/4 TURN NO LEAD BALL VALVES
- TWO MT432X NO LEAD SUPPLY TUBES
- TWO MT441X SURE GRIP WALL ESCUTCHEONS
- OFFERED IN MANY STANDARD DECORATIVE FINISHES

**VALVES** 