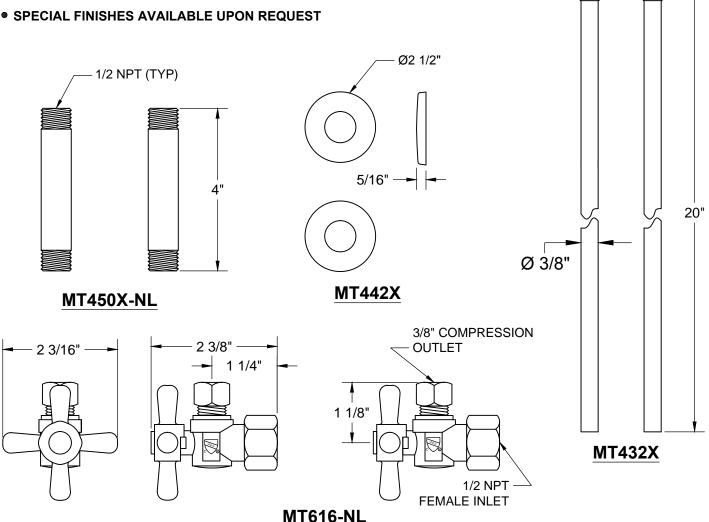

## THIS DECORATIVE P TRAP KIT OFFERS THE FOLLOWING FEATURES:

- TWO MT616-NL 1/4 TURN NO LEAD BALL VALVES
- TWO MT432X NO LEAD SUPPLY TUBES
- TWO MT442X SURE GRIP WALL ESCUTCHEONS
- TWO MT450X-NL 4" NO LEAD PIPE NIPPLES WITH 1/2 NPT THREAD