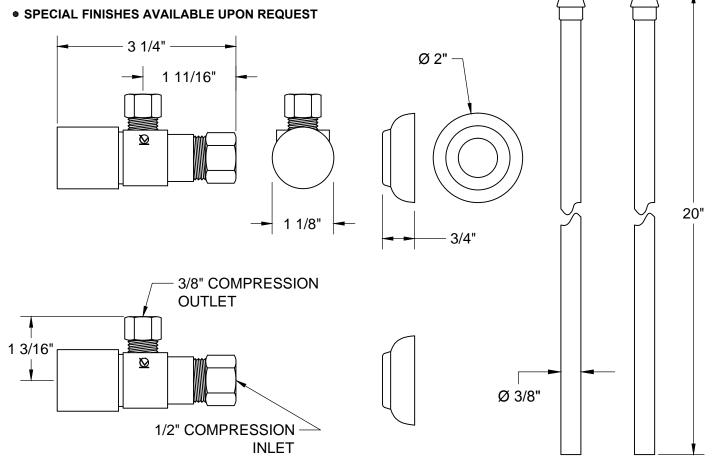

## MT6931-NL SPECIFICATIONS

LAVATORY SUPPLY KIT

# PLUMBING PRODUC A McALPINE COMPANY **SUPPLY TUBES &**

#### THIS DECORATIVE P TRAP KIT OFFERS THE FOLLOWING FEATURES:

- TWO MT6004-NL VALVES WITH 1/4 TURN CERAMIC DISC CARTRIDGE AND ESCUTCHEON
- TWO MT432X NO LEAD SUPPLY TUBES
- OFFERED IN MANY STANDARD DECORATIVE FINISHES



VALVES

## MT6004-NL

### **MT432X**

#### WARRANTY

ONE YEAR WARRANTY ON PLATED FINISHES, 90 DAY WARRANTY ON ORB, EB, MHB, TB AND WCP AND LIFETIME ON PVD PROVIDED PROPER CARE HAS BEEN USED. ONE YEAR WARRANTY ON ALL PARTS. APPLIES TO ORIGINAL PURCHASER . CLAIMS REQUIRE PROOF OF PURCHASE.

#### **FINISH CARE & MAINTENANCE**

NEVER USE ANY HARSH ALKALI, ACID BASED DETERGENTS OR CLEANERS SUCH AS SOFT SCRUB®, SCRUBBING BUBBLES® OR COMET® TO CLEAN. DO NOT USE NEVER USE ANY HARSH ALMALI, AND BASED DETERMINED TO CLEARERS SOCIAS SOCI

WITH A SOFT DRY CLOTH, AN OCCASIONAL COAT OF PURE CARNUBA WAX WITHOUT CLEANERS WILL HELP PROTECT THE FINISH.