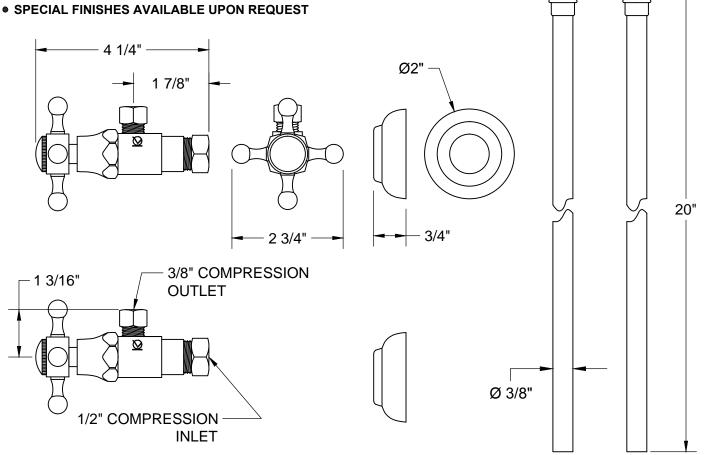

# MT4931X-NL SPECIFICATIONS

LAVATORY SUPPLY KIT



### THIS DECORATIVE P TRAP KIT OFFERS THE FOLLOWING FEATURES:

- TWO MT4004X-NL VALVES WITH 1/4 TURN CERAMIC DISC **CARTRIDGE AND ESCUTCHEON**
- TWO MT432X NO LEAD SUPPLY TUBES
- OFFERED IN MANY STANDARD DECORATIVE FINISHES



VALVES

## MT4004X-NL

### **MT432X**

#### WARRANTY

ONE YEAR WARRANTY ON PLATED FINISHES, 90 DAY WARRANTY ON ORB, ER, MHB, TB, AND WCP, AND LIFETIME ON PVD PROVIDED PROPER CARE HAS BEEN LISED. ONE YEAR WARRANTY ON ALL PARTS. APPLIES TO ORIGINAL PURCHASER. CLAIMS REQUIRE PROOF OF PURCHASE.

#### **FINISH CARE & MAINTENANCE**

NEVER USE ANY HARSH ALKALI, ACID BASED DETERGENTS OR CLEANERS SUCH AS SOFT SCRUB®, SCRUBBING BUBBLES® OR COMET® TO CLEAN. DO NOT USE BRILLO® AND SCOTCH BRITE® PADS. THESE WILL ALL HARM THE FINISH.

TO CLEAN, USE ONLY A DAMP SOFT CLOTH AND WIPE USING A SOFT CLOTH, STANDARD WINDEX CAN ALSO BE USED SPARINGLY TO MAINTAIN THE FINISH, WIPE WITH A SOFT DRY CLOTH. AN OCCASIONAL COAT OF PURE CARNUBA WAX WITHOUT CLEANERS WILL HELP PROTECT THE FINISH.