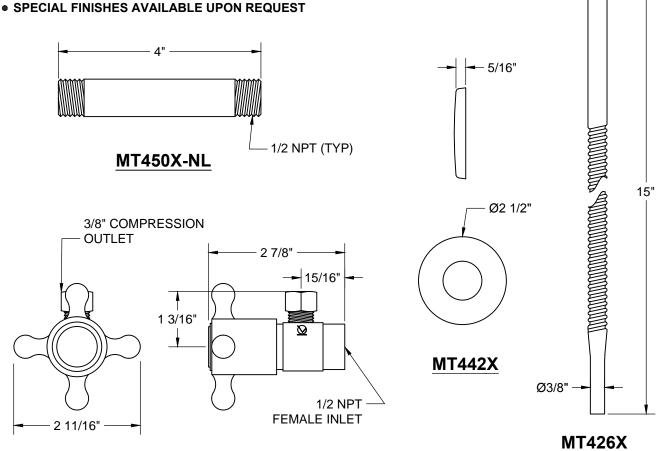

## THIS DECORATIVE SUPPLY VALVE KIT OFFERS THE FOLLOWING FEATURES:

- ONE MT4001-NL VALVE WITH 1/4 TURN CERAMIC DISC CARTRIDGE
- ONE MT426X NO LEAD CORRUGATED SUPPLY TUBE
- ONE MT442X SURE GRIP WALL ESCUTCHEON
- ONE MT450X-NL 4" NO LEAD PIPE NIPPLE WITH 1/2 NPT THREAD
- OFFERED IN MANY STANDARD DECORATIVE FINISHES

## MT4001-NL