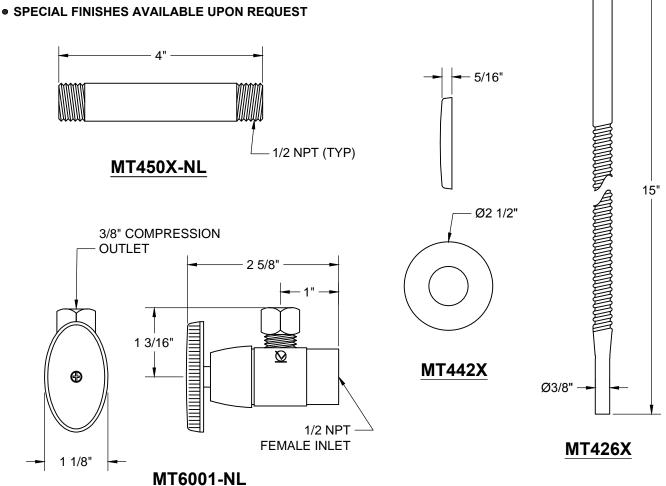

## MT4740-NL SPECIFICATIONS

**TOILET SUPPLY KIT** 

## THIS DECORATIVE SUPPLY VALVE KIT OFFERS THE FOLLOWING FEATURES:

- ONE MT6001-NL VALVE WITH 1/4 TURN CERAMIC DISC CARTRIDGE
- ONE MT426X NO LEAD CORRUGATED SUPPLY TUBE
- ONE MT442X SURE GRIP WALL ESCUTCHEON
- ONE MT450X-NL 4" NO LEAD PIPE NIPPLE WITH 1/2 NPT THREAD
- OFFERED IN MANY STANDARD DECORATIVE FINISHES