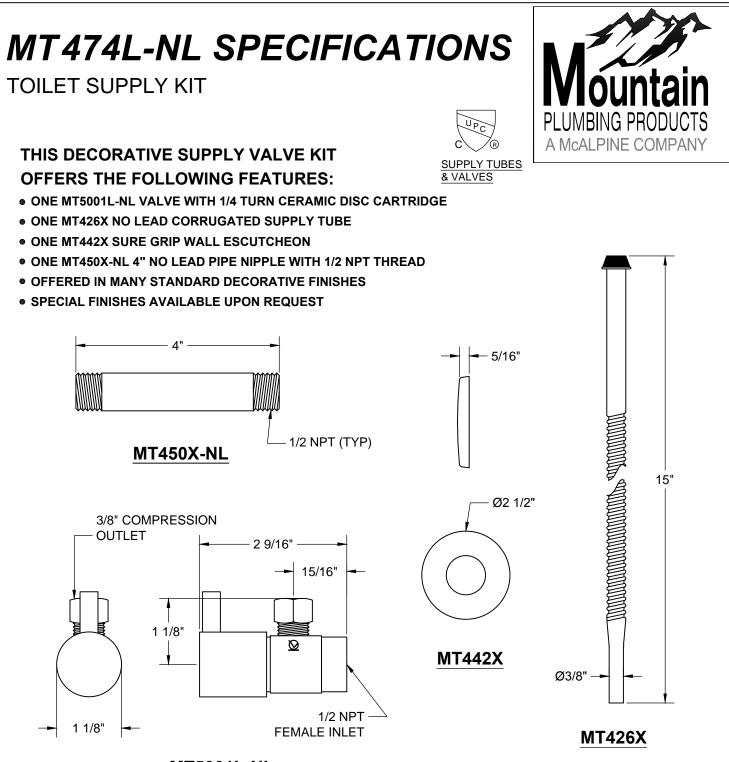

## MT5001L-NL

## WARRANTY

ONE YEAR WARRANTY ON PLATED FINISHES, 90 DAY WARRANTY ON ORB, EB, MHB, TB AND WCP AND LIFETIME ON PVD PROVIDED PROPER CARE HAS BEEN USED. ONE YEAR WARRANTY ON ALL PARTS. APPLIES TO ORIGINAL PURCHASER . CLAIMS REQUIRE PROOF OF PURCHASE.

## **FINISH CARE & MAINTENANCE**

NEVER USE ANY HARSH ALKALI, ACID BASED DETERGENTS OR CLEANERS SUCH AS SOFT SCRUB<sup>®</sup>, SCRUBBING BUBBLES<sup>®</sup> OR COMET<sup>®</sup> TO CLEAN. DO NOT USE BRILLO<sup>®</sup> AND SCOTCH BRITE<sup>®</sup> PADS. THESE WILL ALL HARM THE FINISH.

TO CLEAN, USE ONLY A DAMP SOFT CLOTH AND WIPE USING A SOFT CLOTH. STANDARD WINDEX CAN ALSO BE USED SPARINGLY.TO MAINTAIN THE FINISH, WIPE WITH A SOFT DRY CLOTH. AN OCCASIONAL COAT OF PURE CARNUBA WAX WITHOUT CLEANERS WILL HELP PROTECT THE FINISH.