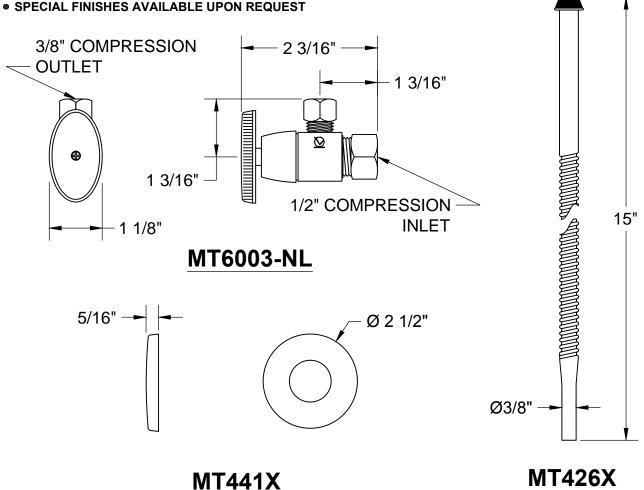

## THIS DECORATIVE SUPPLY VALVE KIT OFFERS THE FOLLOWING FEATURES:

- ONE MT6003-NL VALVE WITH 1/4 TURN CERAMIC DISC CARTRIDGE
- ONE MT426X NO LEAD CORRUGATED SUPPLY TUBE
- ONE MT441X SURE GRIP WALL ESCUTCHEON
- OFFERED IN MANY STANDARD DECORATIVE FINISHES