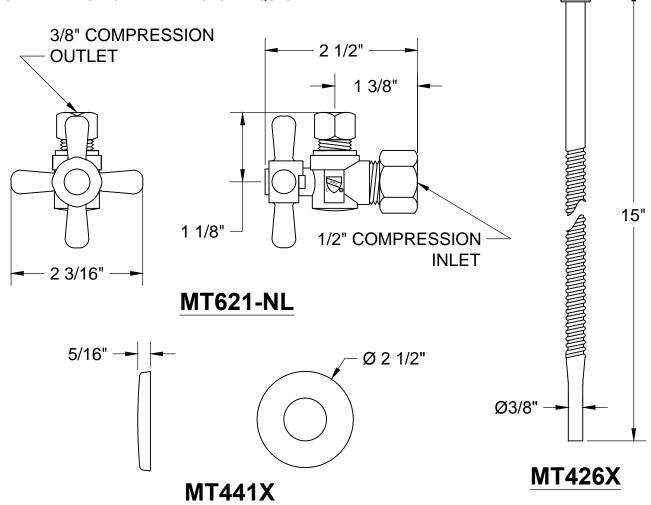

## THIS DECORATIVE SUPPLY VALVE KIT OFFERS THE FOLLOWING FEATURES:

- ONE MT621-NL 1/4 TURN NO LEAD BALL VALVE
- ONE MT426X NO LEAD CORRUGATED SUPPLY TUBE
- ONE MT441X SURE GRIP WALL ESCUTCHEON
- OFFERED IN MANY STANDARD DECORATIVE FINISHES
- SPECIAL FINISHES AVAILABLE UPON REQUEST