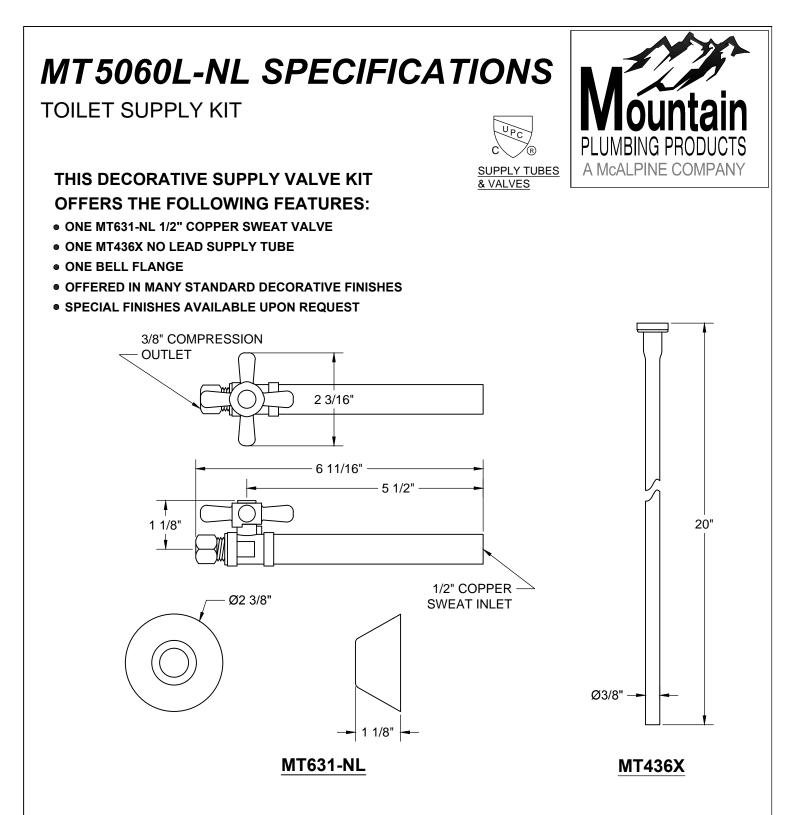

## WARRANTY

ONE YEAR WARRANTY ON PLATED FINISHES, 90 DAY WARRANTY ON ORB, EB, MHB, TB AND WCP AND LIFETIME ON PVD PROVIDED PROPER CARE HAS BEEN USED. ONE YEAR WARRANTY ON ALL PARTS. APPLIES TO ORIGINAL PURCHASER . CLAIMS REQUIRE PROOF OF PURCHASE.

## **FINISH CARE & MAINTENANCE**

NEVER USE ANY HARSH ALKALI, ACID BASED DETERGENTS OR CLEANERS SUCH AS SOFT SCRUB<sup>®</sup>, SCRUBBING BUBBLES<sup>®</sup> OR COMET<sup>®</sup> TO CLEAN. DO NOT USE BRILLO<sup>®</sup> AND SCOTCH BRITE<sup>®</sup> PADS. THESE WILL ALL HARM THE FINISH.

TO CLEAN, USE ONLY A DAMP SOFT CLOTH AND WIPE USING A SOFT CLOTH. STANDARD WINDEX CAN ALSO BE USED SPARINGLY. TO MAINTAIN THE FINISH, WIPE WITH A SOFT DRY CLOTH. AN OCCASIONAL COAT OF PURE CARNUBA WAX WITHOUT CLEANERS WILL HELP PROTECT THE FINISH.

Specificatio