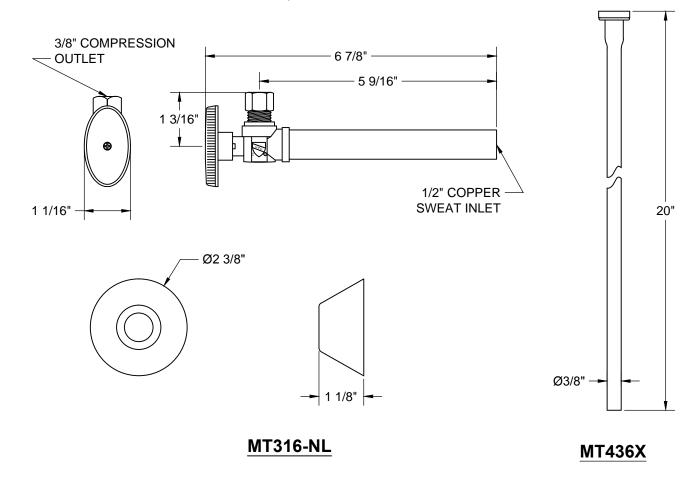

## MT3840-NL SPECIFICATIONS

**TOILET SUPPLY KIT** 

## THIS DECORATIVE SUPPLY VALVE KIT OFFERS THE FOLLOWING FEATURES:

- ONE MT316-NL 1/2" COPPER SWEAT VALVE
- ONE MT436X NO LEAD SUPPLY TUBE
- ONE BELL FLANGE
- OFFERED IN MANY STANDARD DECORATIVE FINISHES
- SPECIAL FINISHES AVAILABLE UPON REQUEST