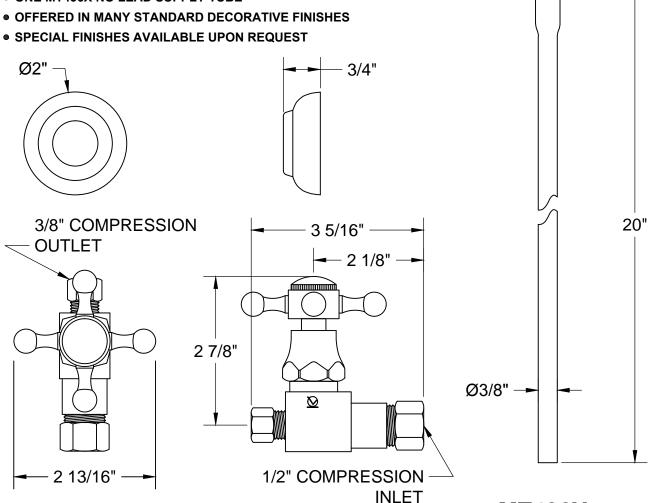

### THIS DECORATIVE SUPPLY VALVE KIT OFFERS THE FOLLOWING FEATURES:

• ONE MT4005X-NL VALVE WITH 1/4 TURN CERAMIC DISC **CARTRIDGE AND WALL ESCUTCHEON** 

## MT4005X-NL