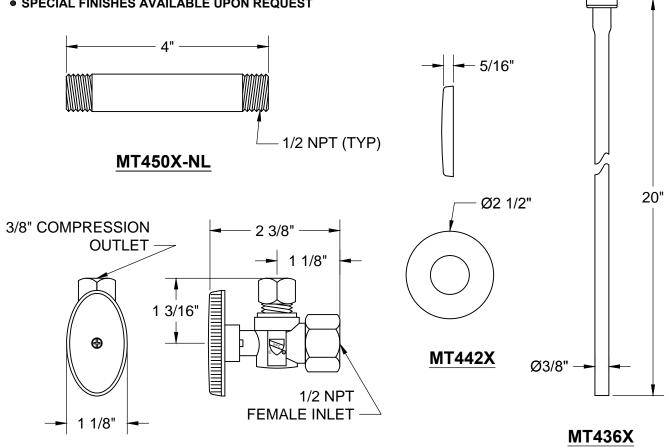

## THIS DECORATIVE SUPPLY VALVE KIT OFFERS THE FOLLOWING FEATURES:

- ONE MT401-NL VALVE 1/4 TURN NO LEAD BALL VALVE
- ONE MT436X NO LEAD SUPPLY TUBE
- ONE MT442X SURE GRIP WALL ESCUTCHEON
- ONE MT450X-NL 4" NO LEAD PIPE NIPPLE WITH 1/2 NPT THREAD
- OFFERED IN MANY STANDARD DECORATIVE FINISHES
- SPECIAL FINISHES AVAILABLE UPON REQUEST

## MT401-NL