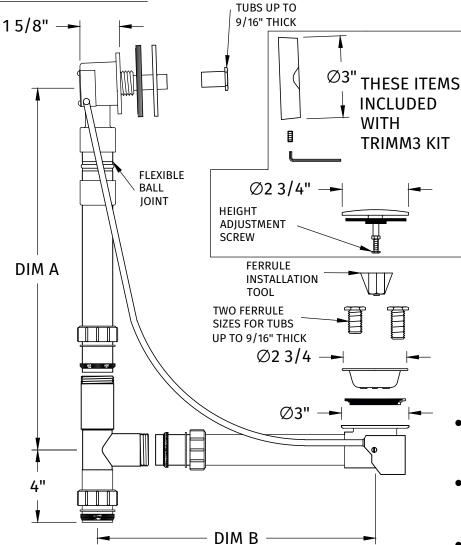

## SCHEDULE 20 CABLE DRAIN WITH FLEXIBLE OVERFLOW

BDR20S22-2 ~ BDR20S27-2 BDR20S35-2 ~ BDR20S45-2

**SPECIFICATION SHEET** 

BDR20S61-2

**FERRULE FOR** 

- FEATURES FLEXIBLE
  PRE-GLUED BALL JOINT ON
  OVERFLOW
- INCLUDES ADAPTERS TO CONNECT TO ABS OR PVC DRAIN
- FITS TUBS UP TO 9/16" THICK
- INTENDED FOR TUBS WITH
   Ø2" DRAIN OPENING
- Ø1 1/2" SCHEDULE 20 PIPE CAN BE CUT TO SIZE

| MODEL NO.  | DIM A*  | DIM B*  | CABLE LENGTH |
|------------|---------|---------|--------------|
| BDR20S22-2 | 12"-22" | 7"-12"  | 27"          |
| BDR20S27-2 | 22"-28" | 7"-12"  | 39"          |
| BDR20S35-2 | 22"-28" | 13"-20" | 39"          |
| BDR20S45-2 | 22"-28" | 22"-27" | 39"          |
| BDR20S61-2 | 26"-33" | 22"-29" | 50"          |

## **\*VARIES DEPENDING ON TUB SIZE**