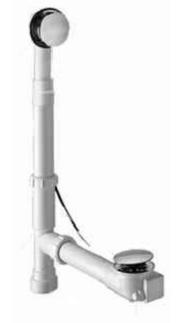

## SCHEDULE 20 CABLE DRAIN WITH FLEXIBLE OVERFLOW

BDR20S22-2 ~ BDR20S27-2 BDR20S35-2 ~ BDR20S45-2

**SPECIFICATION SHEET** 

BDR20S61-2

**FERRULE FOR** 

- FEATURES FLEXIBLE
  PRE-GLUED BALL JOINT ON
  OVERFLOW
- INCLUDES ADAPTERS TO CONNECT TO ABS OR PVC DRAIN
- FITS TUBS UP TO 9/16" THICK
- INTENDED FOR TUBS WITH
   Ø2" DRAIN OPENING
- Ø1 1/2" SCHEDULE 20 PIPE CAN BE CUT TO SIZE