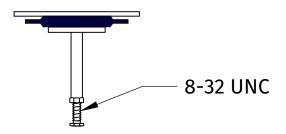

## **SPECIFICATION SHEET**

- LEVER CAN BE INSTALLED UP OR DOWN
- HANDLE CAN BE USED WITH OUT LEVER
- DRAIN PLUG HEIGHT IS ADJUSTABLE USING THE 8-32 UNC SET SCREW
- REQUIRES 4" FLAT SURFACE TO FUNCTION