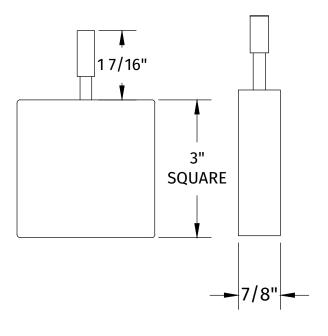

## **SPECIFICATION SHEET**

- LEVER CAN BE INSTALLED UP OR DOWN
- HANDLE CAN BE USED WITH OUT LEVER
- DRAIN PLUG HEIGHT IS ADJUSTABLE USING THE 8-32 UNC SET SCREW
- REQUIRES 4" FLAT SURFACE TO FUNCTION