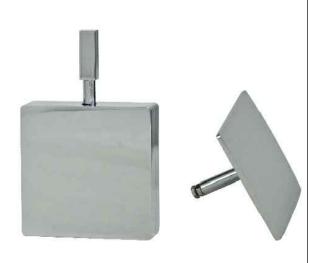

# TRIMM3LVSQ

# CONTEMPORARY SQUARE LEVER TRIM FOR MOUNTAIN CABLE DRAINS

## **SPECIFICATION SHEET**











- LEVER CAN BE INSTALLED UP OR DOWN
- HANDLE CAN BE USED WITH OUT LEVER
- DRAIN PLUG HEIGHT IS ADJUSTABLE USING THE 8-32 UNC SET SCREW
- REQUIRES 4" FLAT SURFACE TO FUNCTION

### **WARRANTY**

FOR WARRANTY INFO PLEASE VISIT WWW.MOUNTAINPLUMBING.COM/PAGE/RESOURCES/WARRANTY

#### **FINISH CARE & MAINTENANCE**

NEVER USE ANY HARSH ALKALI, ACID BASED DETERGENTS OR CLEANERS SUCH AS SOFT SCRUB®, SCRUBBING BUBBLES® OR COMET® TO CLEAN. DO NOT USE BRILLO® AND SCOTCH BRITE® PADS. THESE WILL ALL HARM THE FINISH. TO CLEAN, USE ONLY A DAMP SOFT CLOTH AND WIPE USING A SOFT CLOTH. STANDARD WINDEX® CAN ALSO BE USED SPARINGLY. IT IS NOT NECESSARY TO WIPE HARD TO REMOVE SPOTS. TO MAINTAIN THE FINISH, WIPE WITH A SOFT DRY CLOTH AFTER USE. AN OCCASIONAL COAT OF PURE CARNAUBA WAX WITHOUT CLEANERS WILL HE