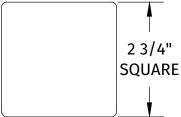

## **SPECIFICATION SHEET**

- LEVER CAN BE INSTALLED UP OR DOWN
- HANDLE CAN BE USED WITH OUT LEVER
- DRAIN PLUG HEIGHT IS ADJUSTABLE USING THE 8-32 UNC SET SCREW
- REQUIRES 4" FLAT SURFACE TO FUNCTION