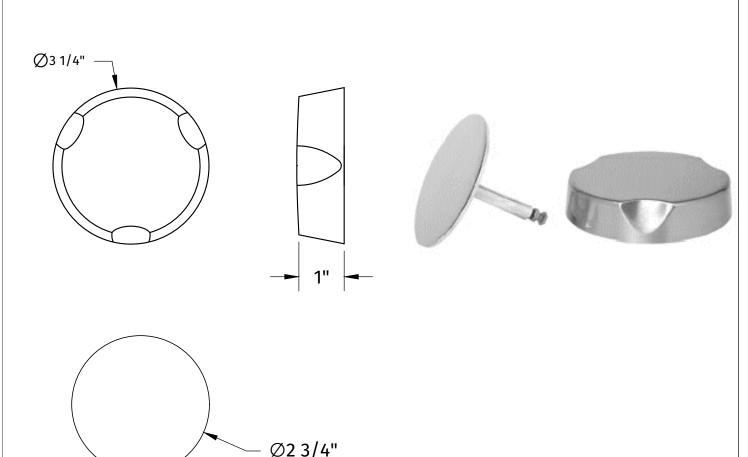

## **SPECIFICATION SHEET**

8-32 UNC

- TRIMM3 IS AVAILABLE IN MULTIPLE FINISHES TO MATCH THE OTHER FIXTURES IN YOUR BATHROOM
- AVAILABLE IN SOLID BRASS OR MOLDED PLASTIC.
- DRAIN PLUG IS ADJUSTED USING THE 8-32 UNC SET SCREW