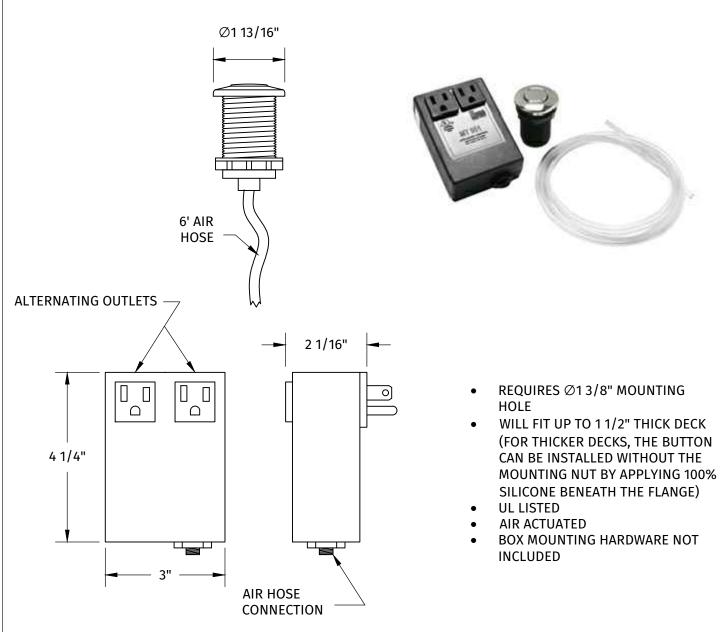

### MT951

## ROUND "CLASSIC TOUCH" WASTE DISPOSER AIR SWITCH

# Mountain Plumbing Products