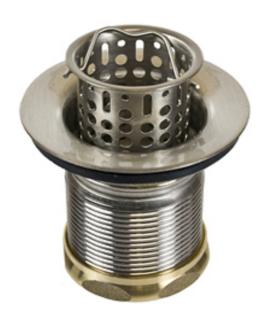

# 2-1/2" BRASS BAR/PREP STRAINER WITH LIFT OUT BASKET

## **SPECIFICATION SHEET**

- FITS STANDARD 2" BAR SINK DRAIN OPENING
- MAXIMUM SINK THICKNESS 1-1/2"
- MADE OF BRASS