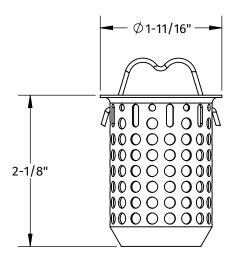

## **SPECIFICATION SHEET**

- FITS STANDARD 2" BAR SINK DRAIN OPENING
- MAXIMUM SINK THICKNESS 1-1/2"
- MADE OF BRASS