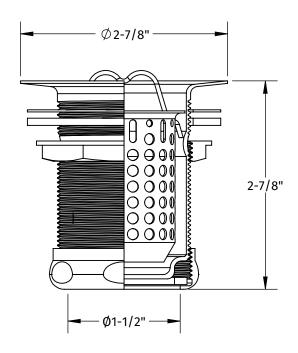

## **SPECIFICATION SHEET**

- FITS STANDARD 2" BAR SINK DRAIN OPENING
- MAXIMUM SINK THICKNESS 1-1/2"
- MADE OF BRASS