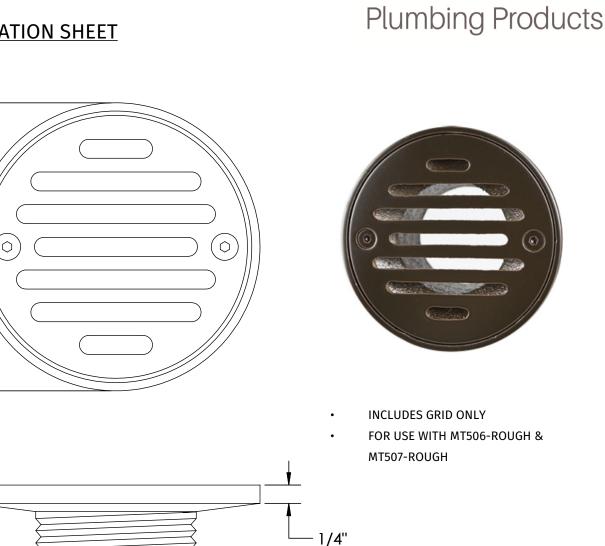

## MT507-GRID

## **4" ROUND SOLID NICKEL BRONZE** PLATED SHOWER GRID SHOWER DRAIN

## SPECIFICATION SHEET

A McAlpine Company

Mountain

っ

Ø**4**"

FOR WARRANTY INFO PLEASE VISIT WWW.MOUNTAINPLUMBING.COM/PAGE/RESOURCES/WARRANTY