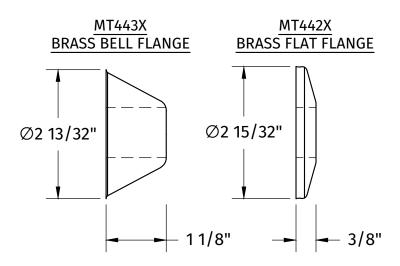

# COMPATIBLE FLANGES (SOLD SEPARATELY)

- SOLID BRASS CONSTRUCTION
- FOR 1/2 IPS APPLICATIONS
- (MT448X-NL SHOWN)