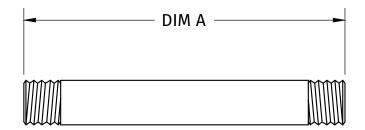

# $\frac{\text{MT448X-NL } \$}{\text{MT450X-NL}}$

# 1/2 IPS BRASS PIPE NIPPLE

# Mountain Plumbing Products

# **SPECIFICATION SHEET**





# COMPATIBLE FLANGES (SOLD SEPARATELY)



- SOLID BRASS CONSTRUCTION
- FOR 1/2 IPS APPLICATIONS
- (MT448X-NL SHOWN)

## MODEL NUMBER DIM A

MT448X-NL: 6"MT450X-NL: 4"

### WARRANTY

FOR WARRANTY INFO PLEASE VISIT WWW.MOUNTAINPLUMBING.COM/PAGE/RESOURCES/WARRANTY

### **FINISH CARE & MAINTENANCE**

NEVER USE ANY HARSH ALKALI, ACID BASED DETERGENTS OR CLEANERS SUCH AS SOFT SCRUB®, SCRUBBING BUBBLES® OR COMET® TO CLEAN. DO NOT USE BRILLO® AND SCOTCH BRITE® PADS. THESE WILL ALL HARM THE FINISH. TO CLEAN, USE ONLY A DAMP SOFT CLOTH AND WIPE USING A SOFT CLOTH. STANDARD WINDEX® CAN ALSO BE USED SPARINGLY. IT IS NOT NECESSARY TO WIPE HARD TO REMOVE SPOTS. TO MAINTAIN THE FINISH, WIPE WITH A SOFT DRY CLOTH AFTER USE. AN OCCASIONAL COAT OF PURE CARNAUBA WAX WITHOUT CLEANERS WILL HELP PROTECT THE