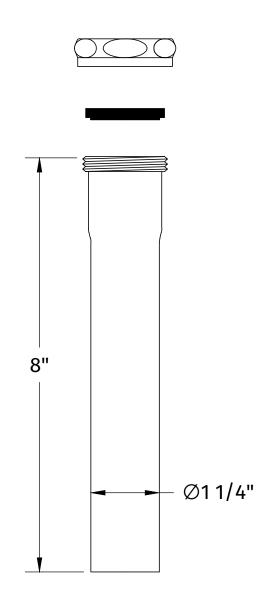

# MT328SJ

## Ø11/4" SLIP-JOINT EXTENSION FOR LAVATORY TAILPIECE

### SPECIFICATION SHEET

- SLIP-JOINT EXTENSION ATTACHES TO EXISTING Ø1 1/4" TAILPIECE
- FULLY PLATED FOR EXPOSED APPLICATIONS
- CAN BE CUT TO SIZE
- 17 GAUGE BRASS