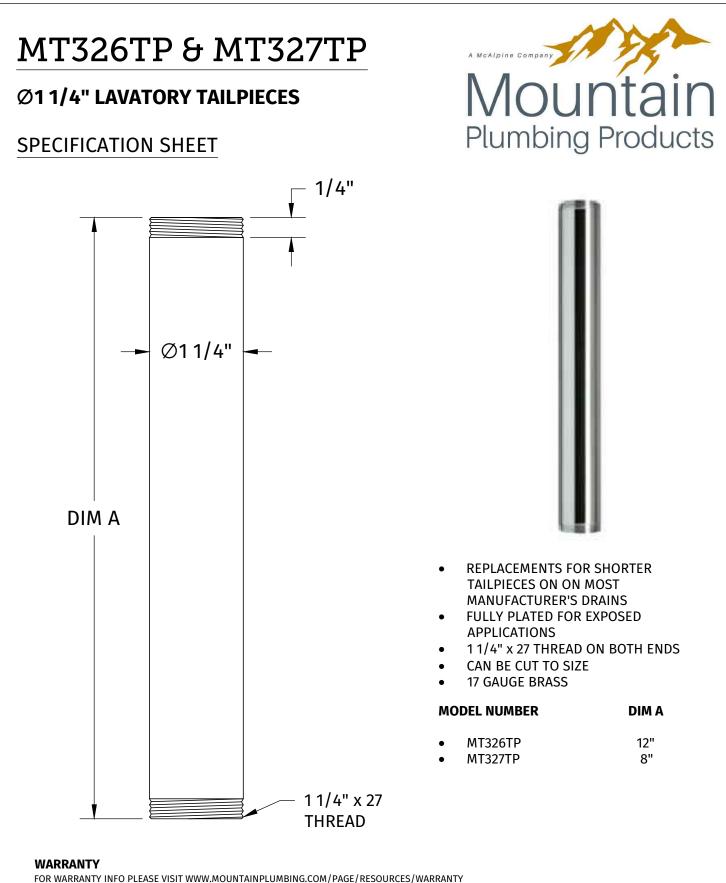

## **FINISH CARE & MAINTENANCE**

NEVER USE ANY HARSH ALKALI, ACID BASED DETERGENTS OR CLEANERS SUCH AS SOFT SCRUB®, SCRUBBING BUBBLES® OR COMET® TO CLEAN. DO NOT USE BRILLO<sup>®</sup> AND SCOTCH BRITE<sup>®</sup> PADS. THESE WILL ALL HARM THE FINISH. TO CLEAN, USE ONLY A DAMP SOFT CLOTH AND WIPE USING A SOFT CLOTH. STANDARD WINDEX<sup>®</sup> CAN ALSO BE USED SPARINGLY. IT IS NOT NECESSARY TO WIPE HARD TO REMOVE SPOTS. TO MAINTAIN THE FINISH, WIPE WITH A SOFT DRY CLOTH AFTER USE. AN OCCASIONAL COAT OF PURE CARNAUBA WAX WITHOUT CLEANERS WILL HELP PROTECT THE FINISH.

## SPECIFICATIONS SUBJECT TO CHANGE WITHOUT NOTICE

www.mountainplumbing.com 888-222-9140 fax 972-456-2719

form MT326TP & MT327TP spec sht