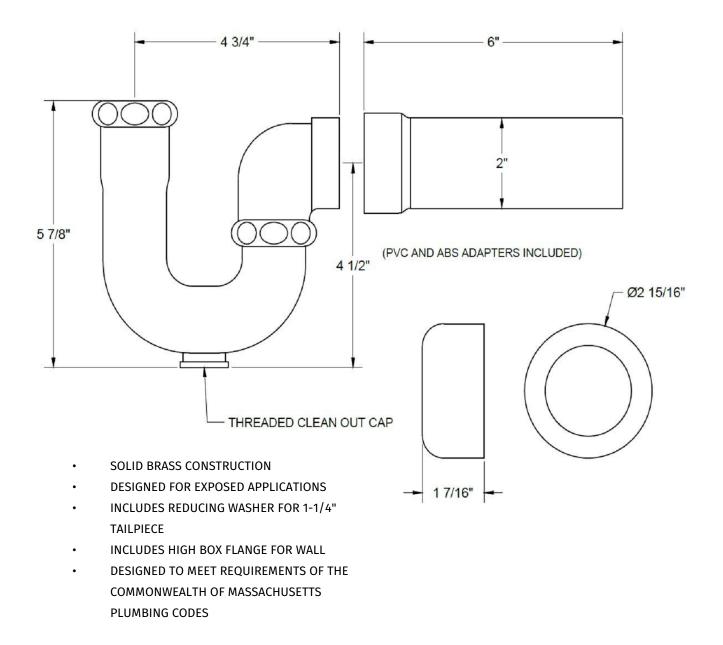

# <u>MT304X</u>

## 1-1/2" P-TRAP NEW ENGLAND/MASSACHUSETTS

### SPECIFICATION SHEET