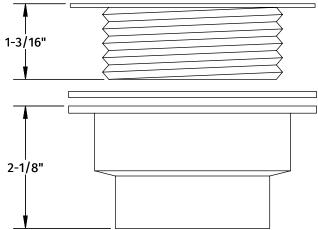

# <u>MT228P/SS</u>

### SHOWER GRID WITH FLANGE

## SPECIFICATION SHEET

- INCLUDES PVC BODY
- FITS 2" PVC PIPE DRAIN ROUGH
- STAINLESS STEEL GRID FINISH