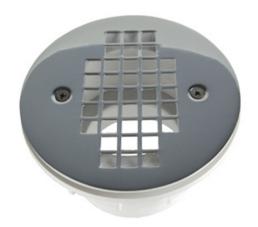

# <u>MT228P/SS</u>

### SHOWER GRID WITH FLANGE

## SPECIFICATION SHEET

- INCLUDES PVC BODY
- FITS 2" PVC PIPE DRAIN ROUGH
- STAINLESS STEEL GRID FINISH