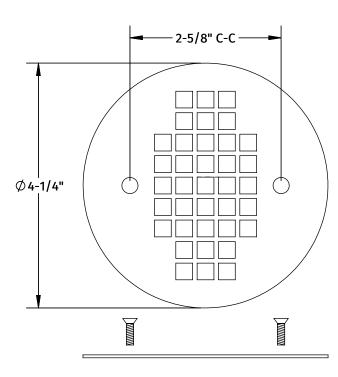

# <u>MT228P/SS</u>

### SHOWER GRID WITH FLANGE

## SPECIFICATION SHEET

- INCLUDES PVC BODY
- FITS 2" PVC PIPE DRAIN ROUGH
- STAINLESS STEEL GRID FINISH