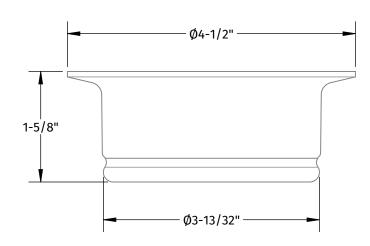

# MT205

## WASTE DISPOSER TRIM COLLAR

# **SPECIFICATION SHEET**

- INTENDED FOR CONTINUOUS FEED 3-BOLT MOUNT DISPOSERS WITH 3-3/8" I.D.
- WILL FIT A SINK UP TO 5/8" THICK
- COMPATIBLE WITH THE FOLLOWING DISPOSERS:
  - MOUNTAIN PLUMBING
  - INSINKERATOR (ISE)
  - MAYTAG
  - ACE
  - JENN-AIR
  - KITCHEN AID
  - WHIRLPOOL
  - KENMORE
  - MOEN
  - FRANKE