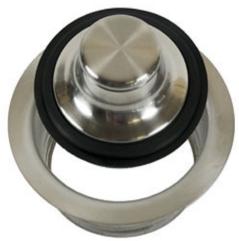

# WASTE DISPOSER TRIM COLLAR WITH MATCHING STOPPER

## **SPECIFICATION SHEET**

INTENDED FOR CONTINUOUS FEED 3-BOLT MOUNT DISPOSERS WITH 3-3/8" I.D. WILL FIT A SINK UP TO 5/8" THICK COMPATIBLE WITH THE FOLLOWING DISPOSERS:

- MOUNTAIN PLUMBING
- INSINKERATOR (ISE)
- MAYTAG
- ACF
- JENN-AIR
- KITCHEN AID
- WHIRLPOOL
- KENMORE
- MOEN
- FRANKE