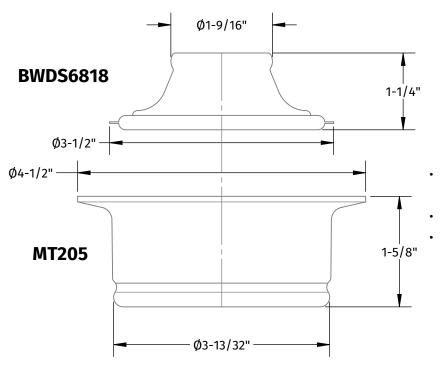

## **SPECIFICATION SHEET**

INTENDED FOR CONTINUOUS FEED 3-BOLT MOUNT DISPOSERS WITH 3-3/8" I.D. WILL FIT A SINK UP TO 5/8" THICK COMPATIBLE WITH THE FOLLOWING DISPOSERS:

- MOUNTAIN PLUMBING
- INSINKERATOR (ISE)
- MAYTAG
- ACF
- JENN-AIR
- KITCHEN AID
- WHIRLPOOL
- KENMORE
- MOEN
- FRANKE