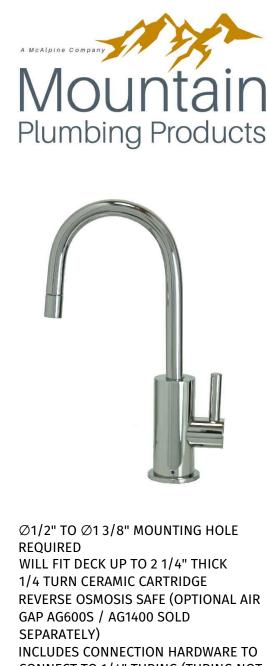

## SPECIFICATION SHEET

PMG

LOW LEAD

- CONNECT TO 1/4" TUBING (TUBING NOT INCLUDED)
- COMPATIBLE WITH MT1250XL, MT660, AND MT662-2 FILTRATION SYSTEMS (SOLD SEPARATELY)
- ALSO COMPATIBLE WITH MT670-2 WATER CHILLER (SOLD SEPARATELY)
- NOT TO BE USED WITH LITTLE GOURMET<sup>?</sup> HOT TANK (MT641-3)