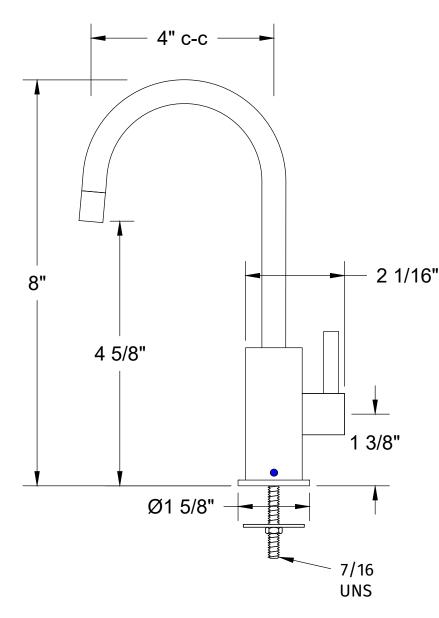

# MT1843-NL

## **COLD WATER FAUCET WITH CONTEMPORARY ROUND BODY & HANDLE**

## SPECIFICATION SHEET

PMG

LOW LEAD

- CONNECT TO 1/4" TUBING (TUBING NOT INCLUDED)
- COMPATIBLE WITH MT1250XL, MT660, AND MT662-2 FILTRATION SYSTEMS (SOLD SEPARATELY)
- ALSO COMPATIBLE WITH MT670-2 WATER CHILLER (SOLD SEPARATELY)
- NOT TO BE USED WITH LITTLE GOURMET<sup>?</sup> HOT TANK (MT641-3)