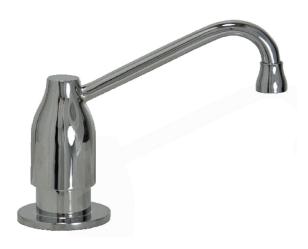

## **SOAP/LOTION DISPENSER -TAPERED WITH CURVED SPOUT**

### **SPECIFICATION SHEET**

- SOLID BRASS HEAD AND FLANGE
- 160Z RESERVOIR BOTTLE
- SOAP DISPENSER REFILLS FROM ABOVE THE COUNTERTOP
- **Ø1-1/8" MOUNTING HOLE** REQUIRED