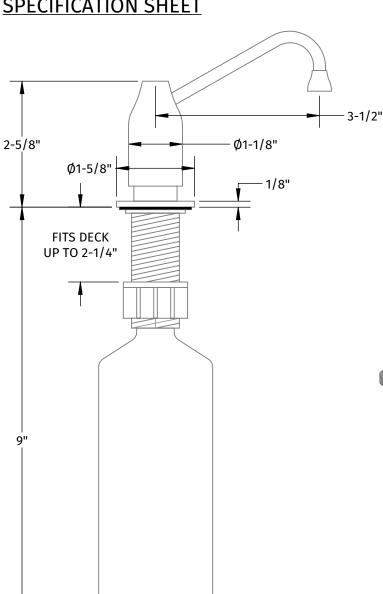

### **SPECIFICATION SHEET**

- SOLID BRASS HEAD AND FLANGE
- 160Z RESERVOIR BOTTLE
- SOAP DISPENSER REFILLS FROM ABOVE THE COUNTERTOP
- **Ø1-1/8" MOUNTING HOLE** REQUIRED