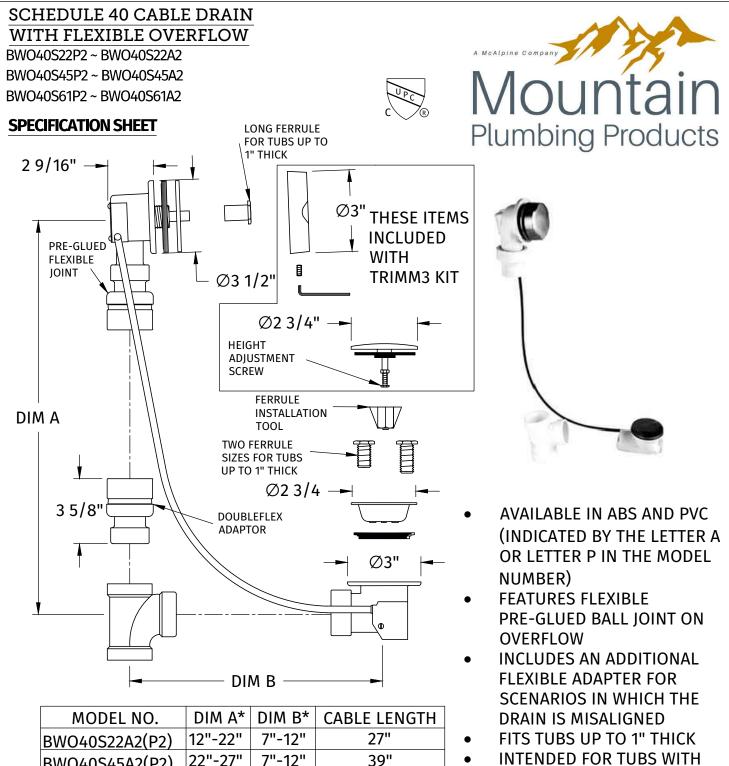

- INTENDED FOR TUBS WITH Ø2" DRAIN OPENING
- Ø11/2" SCHEDULE 40 PIPE NOT SUPPLIED

## WARRANTY

FOR WARRANTY INFO PLEASE VISIT WWW.MOUNTAINPLUMBING.COM/PAGE/RESOURCES/WARRANTY

7"-12"

7"-12"

22"-27"

28"-33"

**\*VARIES DEPENDING ON TUB SIZE** 

## **FINISH CARE & MAINTENANCE**

BWO40S45A2(P2)

BWO40S61A2(P2)

NEVER USE ANY HARSH ALKALI, ACID BASED DETERGENTS OR CLEANERS SUCH AS SOFT SCRUB<sup>®</sup>, SCRUBBING BUBBLES<sup>®</sup> OR COMET<sup>®</sup> TO CLEAN. DO NOT USE BRILLO<sup>®</sup> AND SCOTCH BRITE<sup>®</sup> PADS. THESE WILL ALL HARM THE FINISH. TO CLEAN, USE ONLY A DAMP SOFT CLOTH AND WIPE USING A SOFT CLOTH. STANDARD WINDEX® CAN ALSO BE USED SPARINGLY. IT IS NOT NECESSARY TO WIPE HARD TO REMOVE SPOTS. TO MAINTAIN THE FINISH, WIPE WITH A SOFT DRY CLOTH AFTER USE. AN OCCASIONAL COAT OF PURE CARNAUBA WAX WITHOUT CLEANERS WILL HELP PROTECT THE FINISH.