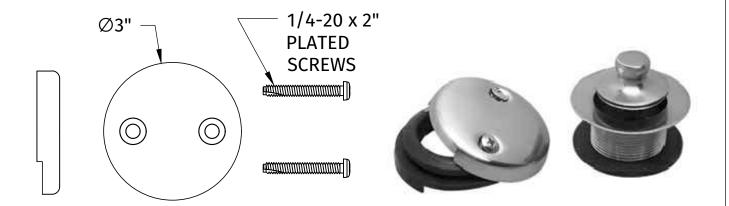

## **SPECIFICATION SHEET**

- FOR USE WITH ∅2" DRAIN OPENING
- WILL RETROFIT MOST MANUFACTURER'S NON-CABLE OPERATED DRAINS
- SUITABLE FOR MOST OVERFLOWS WITH TWO SCREW APPLICATION
- COMPATIBLE WITH ALL MOUNTAIN PLUMBING NON-CABLE OPERATED DRAINS
- WILL FIT A TUB UP TO 2" THICK WHEN USING COARSE ADAPTER
- BDWBUSH2 2" COARSE ADAPTER FOR UP TO 3" THICK TUBS (SOLD SEPARATELY)
- BDWBUSH2.5 2 1/2" COARSE ADAPTER FOR UP TO 3 1/2" THICK TUBS (SOLD SEPARATELY)