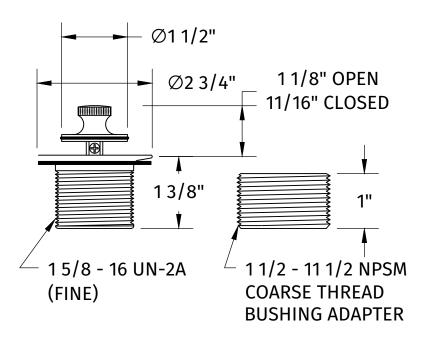

## **SPECIFICATION SHEET**

- FOR USE WITH ∅2" DRAIN OPENING
- WILL RETROFIT MOST MANUFACTURER'S NON-CABLE OPERATED DRAINS
- SUITABLE FOR MOST OVERFLOWS WITH TWO SCREW APPLICATION
- COMPATIBLE WITH ALL MOUNTAIN PLUMBING NON-CABLE OPERATED DRAINS
- WILL FIT A TUB UP TO 2" THICK WHEN USING COARSE ADAPTER
- BDWBUSH2 2" COARSE ADAPTER FOR UP TO 3" THICK TUBS (SOLD SEPARATELY)
- BDWBUSH2.5 2 1/2" COARSE ADAPTER FOR UP TO 3 1/2" THICK TUBS (SOLD SEPARATELY)