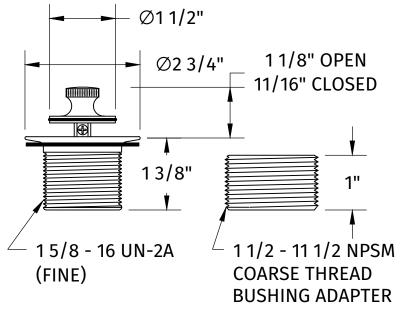

#### **SPECIFICATION SHEET**

- FOR USE WITH Ø2" DRAIN OPENING
- WILL RETROFIT MOST MANUFACTURER'S NON-CABLE OPERATED DRAINS
- SUITABLE FOR MOST OVERFLOWS WITH ONE OR TWO SCREW APPLICATION
- COMPATIBLE WITH ALL MOUNTAIN PLUMBING NON-CABLE OPERATED DRAINS
- WILL FIT A TUB UP TO 2" THICK WHEN USING COARSE ADAPTER
- BDWBUSH2 2" COARSE ADAPTER FOR UP TO 3" THICK TUBS (SOLD SEPARATELY)
- BDWBUSH2.5 2 1/2" COARSE ADAPTER FOR UP TO 3 1/2" THICK TUBS (SOLD SEPARATELY)