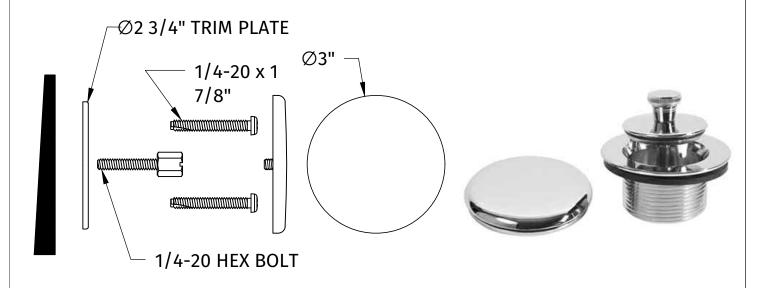

#### **SPECIFICATION SHEET**

- FOR USE WITH Ø2" DRAIN OPENING
- WILL RETROFIT MOST MANUFACTURER'S NON-CABLE OPERATED DRAINS
- SUITABLE FOR MOST OVERFLOWS WITH ONE OR TWO SCREW APPLICATION
- COMPATIBLE WITH ALL MOUNTAIN PLUMBING NON-CABLE OPERATED DRAINS
- WILL FIT A TUB UP TO 2" THICK WHEN USING COARSE ADAPTER
- BDWBUSH2 2" COARSE ADAPTER FOR UP TO 3" THICK TUBS (SOLD SEPARATELY)
- BDWBUSH2.5 2 1/2" COARSE ADAPTER FOR UP TO 3 1/2" THICK TUBS (SOLD SEPARATELY)