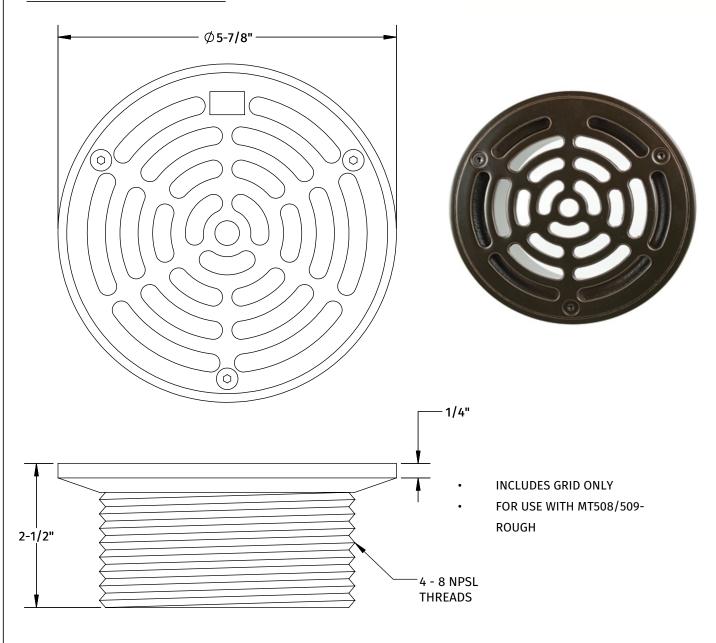

### MT509-GRID

## **6" ROUND SOLID NICKEL BRONZE PLATED SHOWER GRID SHOWER DRAIN**