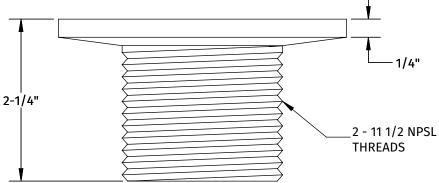

## **SPECIFICATION SHEET**

- INCLUDES GRID ONLY
- FOR USE WITH MT506-ROUGH & MT507-ROUGH