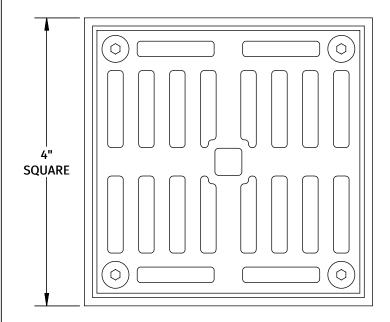

# 4" SQUARE SOLID NICKEL BRONZE PLATED SHOWER GRID SHOWER DRAIN

## **SPECIFICATION SHEET**

- INCLUDES GRID ONLY
- FOR USE WITH MT506-ROUGH & MT507-ROUGH