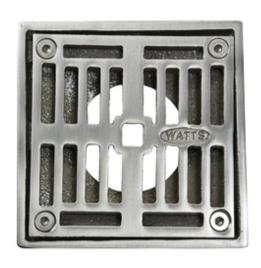

# 4" SQUARE SOLID NICKEL BRONZE PLATED SHOWER GRID SHOWER DRAIN

## **SPECIFICATION SHEET**

- INCLUDES GRID ONLY
- FOR USE WITH MT506-ROUGH & MT507-ROUGH