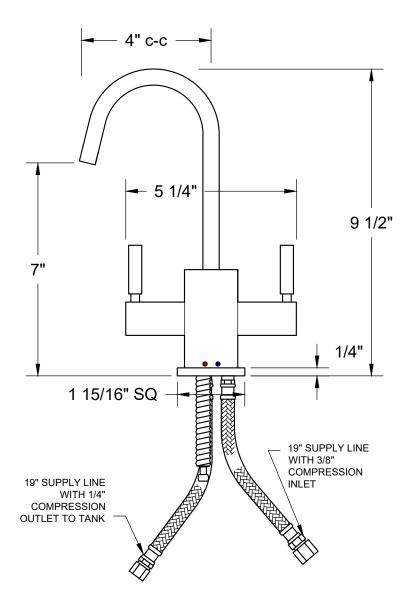

## SPECIFICATION SHEET

- INTENDED FOR USE WITH THE LITTLE GOURMET® HEATING TANK MT641-3 (SOLD SEPARATELY)
- Ø13/8" MOUNTING HOLE REQUIRED
- WILL FIT DECK UP TO 2 1/4" THICK
- 1/4 TURN CERAMIC CARTRIDGE
- REVERSE OSMOSIS SAFE (NO DECORATIVE AIR GAP AVAILABLE)
- INCLUDES CONNECTION HARDWARE AND 2 FT SILICONE HOSE TO CONNECT TO HOT TANK
- COMPATIBLE WITH MT1250XL, MT660, AND MT662-2 FILTRATION SYSTEMS (SOLD SEPARATELY)
- ALSO COMPATIBLE WITH MT670-2 WATER CHILLER (SOLD SEPARATELY)