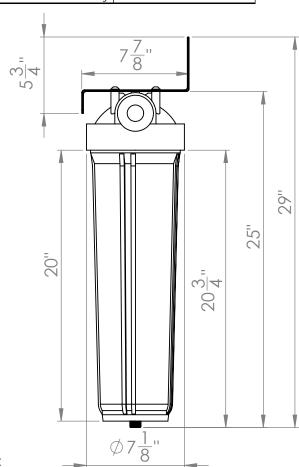

# Details:

- Max Pressure -120 psi
- Max Capacity -12 Months
- Max Flow 15gpm
- Dry Weight 18 Pounds
- Min-Max Temperature: 39.2°F-113°F
- Removes Sediment Down to 20 microns

Removes Down to 5 microns if Used With Pre-Filter[MTWHF-PRE]