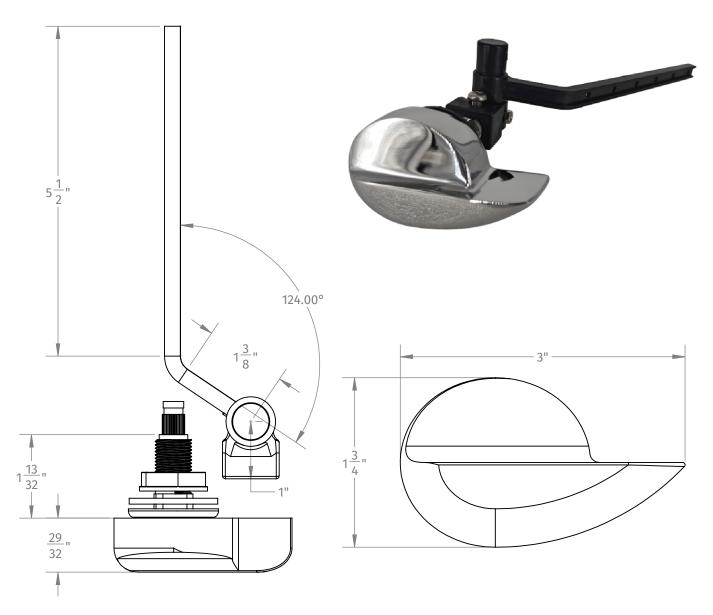

# **MT969U**

## UNIVERSAL TOILET TANK LEVER

## **SPECIFICATION SHEET**





#### WARRANTY

FOR WARRANTY INFO PLEASE VISIT WWW.MOUNTAINPLUMBING.COM/PAGE/RESOURCES/WARRANTY

### **FINISH CARE & MAINTENANCE**

NEVER USE ANY HARSH ALKALI, ACID BASED DETERGENTS OR CLEANERS SUCH AS SOFT SCRUB®, SCRUBBING BUBBLES® OR COMET® TO CLEAN. DO NOT USE BRILLO® OR SCOTCH BRITE® PADS. THESE WILL ALL HARM THE FINISH. TO CLEAN, USE ONLY A DAMP SOFT CLOTH AND WIPE GENTLY. STANDARD WINDEX® CAN ALSO BE USED SPARINGLY. IT IS NOT NECESSARY TO WIPE HARD TO REMOVE SPOTS. TO MAINTAIN THE FINISH, WIPE WITH A SOFT DRY CLOTH AFTER USE. AN OCCASIONAL COAT OF PURE CARNAUBA WAX WITHOUT CLEANERS WILL HELP PORTECT THE FINISH.